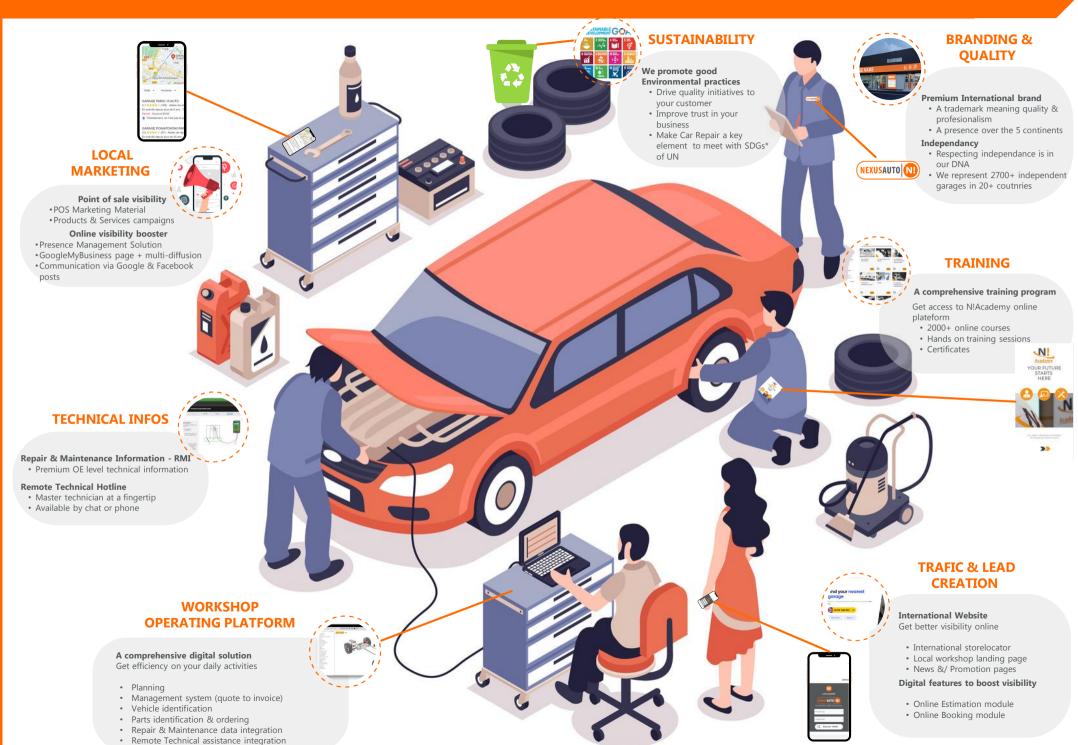

## Who are we?

NEXUS AUTO is a global network of independent mechanical and body shops affiliated with NEXUS AUTOMOTIVE INTERNATIONAL.



# JOIN THE LEADING GLOBAL NETWORK OF REPAIR SHOPS



# What makes us unique?



Get access to the best-in-class international services

Keep your independancy!





We anticipate by investing in new mobility, sustainability, digitalization



local contact details

Scan it to get more information



#### **NEXUS AUTOMOTIVE INTERNATIONAL SA**

Chemin du Château-Bloch 11
1219 Le Lignon - Geneva
Switzerland
+41 22 306 49 50
info@nexusautomotive.eu
www.nexusautomotiveinternational.eu



### WHY CHOOSE NEXUSAUTO CONCEPT?